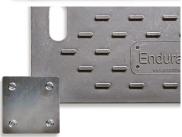

|                   | ENDURAMAT"                    |                       |                       |
|-------------------|-------------------------------|-----------------------|-----------------------|
|                   | <b>ENDURAMAT</b> <sup>™</sup> | COUPLER<br>HEAVY DUTY | COUPLER<br>LIGHT DUTY |
| Product No.       | 0651                          | 0648                  | 0652                  |
| Width             | 48"                           | 7"                    | 5"                    |
| Length            | 96"                           | 7"                    | 4"                    |
| Height            | 0.5"                          | 0.3"                  | 0.1"                  |
| Weight            | 71lb                          | 4.5lb                 | 0.4lb                 |
| Quantity / Pallet | 20                            | 100                   | 100                   |
| Color             | Grey / Black                  | Silver                | Silver                |