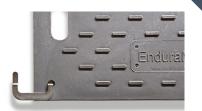

# **ENDURAMAT**<sup>™</sup>

#### **GROUND PROTECTION MAT**

Heavy duty ground protection mat suitable for worksites, events and creating temporary access. Drive cars, trucks, forklifts, tractors and cranes up to 176,000 lbs, causing little to no disturbance to the ground underneath.