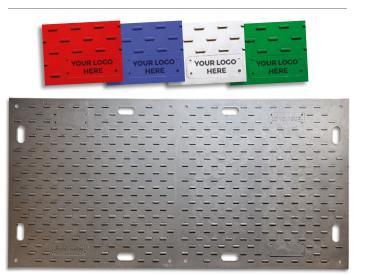

### **PRODUCT RANGE**

#### **Usage Benefits**

- Clearly demarcate walkways and thoroughfares to avoid hazards
- Create stable ground conditions for heavy vehicles and machinery
- Clearly signpost to inform, educate and navigate pedestrians
- Create semi-permanent roadways using heavy-duty couplers
- Create clear passageways to help reinforce social distancing measures
- Create portable roadways using light-duty couplers
- Inquire about minimum order quantities for customized branding and colors